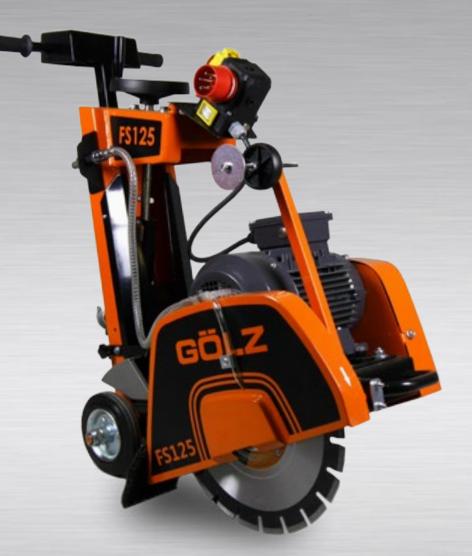

## FS125E

## Little, powerful electric - floor saw

- Adjustable anti vibration handles for operators comfort
- Cutting depth adjustment by handwheel
- Cutting depth indicator
- Front cutting guide
- Parking break
- Big rear wheels for good chassis clearance
- External water connection

Compact floor saw with electric motor

Parking break

CIE

Adjustable anti vibration handles for operators comfort

FS125E

Cutting depth locking device

Cutting depth adjustment by handwheel

Powerful electric enginge

Cutting depth indicator

On-off-switch with motorstop

| Specification            | GÖLZ FS125E                  |       |
|--------------------------|------------------------------|-------|
| Max Cutting depth        | 120 mm                       |       |
| Blade diameter           | (max.) 350 mm                |       |
| Shaft size               | 25,4 mm                      |       |
| Engine                   | 3 kW (4 HP); 400 V; 50-60 Hz |       |
| Shaft speed              | 2.880 min <sup>-1</sup>      |       |
| Water connection         | external                     |       |
| Feed motion              | Push                         |       |
| Cutting depth adjustment | Handwheel                    |       |
| Power transmission       | 3 x V-belt                   |       |
| Hand Arm Vibrations      | 4,5 m/s <sup>2</sup>         |       |
| Dimensions (LxWxH)       | 650 x 450 x 1.000 mm         |       |
| Weight                   | 77 kg                        |       |
|                          |                              | -     |
|                          | Order Number                 | Price |